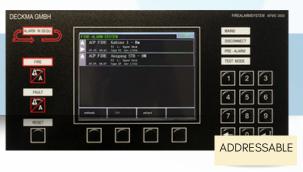

FM2XCH

#### **Fire Resistant**

FM2XCH-FFR

M2XH-FFR / M2XCH-FFR







## VARIETY OF CABLE ACCESSORIES

Seacables offers a wide variety of cable accessories , always in stock, such as cable ladders, cable trays, cable glands, and cable ties























**ClassNK** 



## **AUTOMATION SOLUTIONS**

On our 40 years background, we have created a network of trusted manufacturers and producers to ensure that we are gaining the best possible quality in the best lead times which in accordance with the very competitive prices make us one of the leaders in the sector.

Circuit Breakers | Industrial Relays | Inverters | Limits Switches | Indicator Lights





















## ELECTRICAL EQUIPMENT

Switches



Lamps & Ballasts



## NAVIGATION PANEL SYSTEM





# FIRE DETECTION SYSTEM