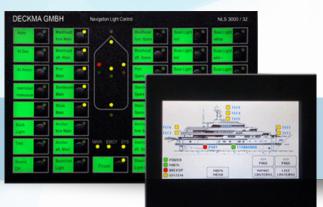

Power**

M2XCH

#### Signal

FM2XCH

#### **Fire Resistant**

FM2XCH-FFR

M2XH-FFR / M2XCH-FFR







## VARIETY OF CABLE ACCESSORIES

Seacables offers a wide variety of cable accessories , always in stock, such as cable ladders, cable trays, cable glands, and cable ties























**ClassNK** 



## **AUTOMATION SOLUTIONS**

On our 40 years background, we have created a network of trusted manufacturers and producers to ensure that we are gaining the best possible quality in the best lead times which in accordance with the very competitive prices make us one of the leaders in the sector.

Circuit Breakers | Industrial Relays | Inverters | Limits Switches | Indicator Lights





















## ELECTRICAL EQUIPMENT

Switches



Lamps & Ballasts



## NAVIGATION PANEL SYSTEM





# FIRE DETECTION SYSTEM