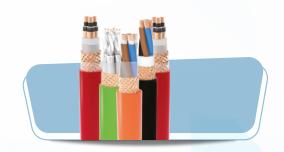

### ALL TYPES OF MARINE CABLES

#### **Unarmoured Power**

M2XH

#### **Armoured Power**

M2XCH

#### Signal

FM2XCH

#### **Fire Resistant**

FM2XCH-FFR

M2XH-FFR / M2XCH-FFR