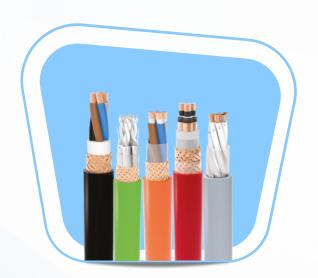

### ALL TYPES OF MARINE CABLES

#### **Unarmoured Power**

M2XH

#### **Armoured Power**

M2XCH

#### Signal

FM2XCH

#### **Fire Resistant**

FM2XCH-FFR

M2XH-FFR / M2XCH-FFR