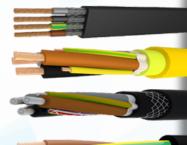

### ALL TYPES OF MARINE CABLES

#### **Unarmoured Power**

M2XH

#### **Armoured Power**

M2XCH

#### Signal

FM2XCH

#### **Fire Resistant**

FM2XCH-FFR

M2XH-FFR / M2XCH-FFR