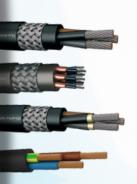

### ALL TYPES OF MARINE CABLES

#### **Unarmoured Power**

M2XH

#### **Armoured Power**

M2XCH

#### Signal

FM2XCH

#### **Fire Resistant**

FM2XCH-FFR

M2XH-FFR / M2XCH-FFR